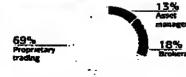

|                              | June 30,<br>1996<br>(Fr m <b>illio</b> n) | Annualized growth<br>11995 figures<br>divided by two} |
|------------------------------|-------------------------------------------|-------------------------------------------------------|
| Net banking<br>inceme        | 1.107 6                                   | + 19 54                                               |
| Gross<br>operating<br>income | 371 S                                     | • 52 8%                                               |
| Net income                   | 183 0                                     | + 29.5%                                               |
| Return<br>on equily          | 12.57%                                    | + 17.5%                                               |



alidated net income before goodwill amortization (FF 207 8 million



and the second states are a

### NET INCOME **GROWTH OF 29.5%**

CPR took advantage of favorable market conditions to raise its volume of activity sharply. Net banking income reached FF 1,107.6 million, up 19.5% for the year. Net income (group share) reached FF 183 million. In addition, the fund for general banking risk (FGBR) was increased from FF 80 million to FF 100 million. Return on equity rose strongly to reach 12.57%. Consolidated net equity (Tier 1 and Tier 2 capital) increased significantly to FF 4,387 million - well within the minimum requirements stipulated by the new capital adequacy. ratio 1.

#### Proprietary trading

Proprietary trading activities once again made an important contribution to CPR's net in